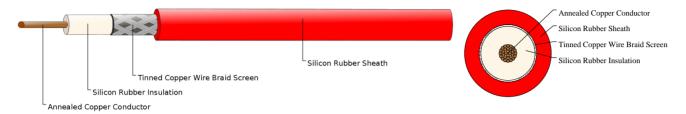

### **CABLE CONSTRUCTION**

Conductor: Annealed copper conductor, class 5.

Insulation: Silicon rubber.

Screen: Tinned copper wire braid.

Sheath: Silicon rubber.

# **COLOUR CODE**

Red, (other colours upon request).